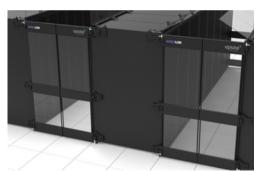

## ALL YOUR CONTAINMENT SOLUTIONS INCLUDING:

- Cold Aisle Containment
- Hot Aisle Containment
- Chimney Systems
- Aisle End Doors in a variety of options
- In-row Cooling
- Cantilever containment to support busway and ladder
- Floor supported containment
- Hard Panel Systems
- Curtain Systems
- Magnetic Options for easy install and no drilling required
- Installation services available for turnkey containment