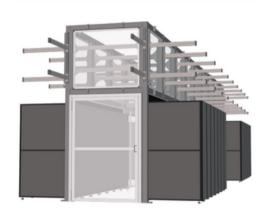

## ALL YOUR CONTAINMENT SOLUTIONS INCLUDING:

- Cold Aisle Containment
- Hot Aisle Containment
- Chimney Systems
- Aisle End Doors in a variety of options
- In-row Cooling
- Cantilever containment to support busway and ladder
- Floor supported containment
- Hard Panel Systems
- Curtain Systems
- Magnetic Options for easy install and no drilling required
- Installation services available for turnkey containment