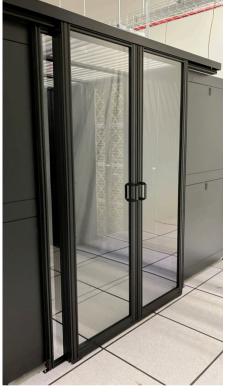

## ALL YOUR CONTAINMENT SOLUTIONS INCLUDING:

- Cold Aisle Containment
- Hot Aisle Containment
- Chimney Systems
- Aisle End Doors in a variety of options
- In-row Cooling
- Cantilever containment to support busway and ladder
- Floor supported containment
- Hard Panel Systems
- Curtain Systems
- Magnetic Options for easy install and no drilling required
- Installation services available for turnkey containment